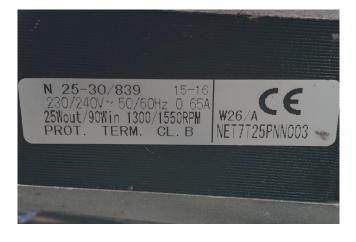

#### Used Lu-ve S2HC 70 E 80

Used Lu-ve S2HC 70 E 80 evaporator on Freon. Complete with 3 fans - 50 Hz - 0,03/0,09 kW - 1300/1550 RPM with a diameter of 275 mm and a total airflow of 3.150 m<sup>3</sup>/h.