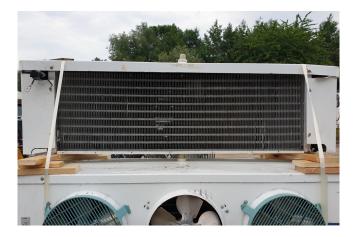

### **Specifications**

| Brand           | Lu-ve           |
|-----------------|-----------------|
| Туре            | S2HC 70 E 80    |
| kW              | 5,6             |
| Refrigerant     | Freon           |
| Number of Fans  | 3               |
| Fin Space in mm | 7               |
| Defrosting      | Electric        |
| m³/h            | 3.150           |
| Sizes           | 1400x390x440 mm |
|                 | (LxWxH)         |
| Remarks         | yob2007         |
| Volume          | 3,3 dm³         |
| Stock           | 1               |

#### Used Lu-ve S2HC 70 E 80

Used Lu-ve S2HC 70 E 80 evaporator on Freon. Complete with 3 fans - 50 Hz - 0,03/0,09 kW - 1300/1550 RPM with a diameter of 275 mm and a total airflow of 3.150 m<sup>3</sup>/h.