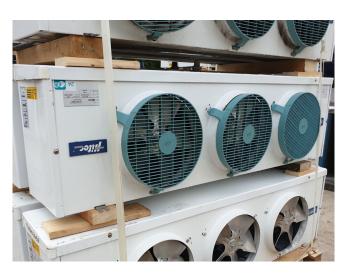

### **Specifications**

| Brand           | Lu-ve           |
|-----------------|-----------------|
| Туре            | S2HC 70 E 80    |
| kW              | 5,6             |
| Refrigerant     | Freon           |
| Number of Fans  | 3               |
| Fin Space in mm | 7               |
| Defrosting      | Electric        |
| m³/h            | 3.150           |
| Sizes           | 1400x390x440 mm |
|                 | (LxWxH)         |
| Remarks         | yob2007         |
| Volume          | 3,3 dm³         |
| Stock           | 1               |

#### Used Lu-ve S2HC 70 E 80

Used Lu-ve S2HC 70 E 80 evaporator on Freon. Complete with 3 fans - 50 Hz - 0,03/0,09 kW - 1300/1550 RPM with a diameter of 275 mm and a total airflow of 3.150 m<sup>3</sup>/h.