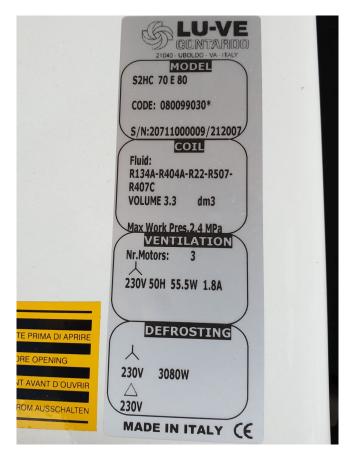

### **Specifications**

| Brand           | Lu-ve           |
|-----------------|-----------------|
| Туре            | S2HC 70 E 80    |
| kW              | 5,6             |
| Refrigerant     | Freon           |
| Number of Fans  | 3               |
| Fin Space in mm | 7               |
| Defrosting      | Electric        |
| m³/h            | 3.150           |
| Sizes           | 1400x390x440 mm |
|                 | (LxWxH)         |
| Remarks         | yob2007         |
| Volume          | 3,3 dm³         |
| Stock           | 1               |

#### Used Lu-ve S2HC 70 E 80

Used Lu-ve S2HC 70 E 80 evaporator on Freon. Complete with 3 fans - 50 Hz - 0,03/0,09 kW - 1300/1550 RPM with a diameter of 275 mm and a total airflow of 3.150 m<sup>3</sup>/h.