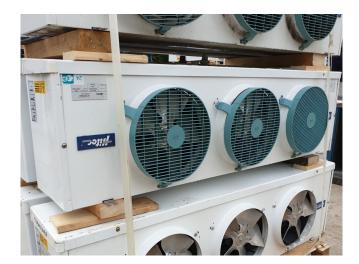

### **Specifications**

| Brand           | Lu-ve           |
|-----------------|-----------------|
| Туре            | S2HC 70 E 80    |
| kW              | 5,6             |
| Refrigerant     | Freon           |
| Number of Fans  | 3               |
| Fin Space in mm | 7               |
| Defrosting      | Electric        |
| m³/h            | 3.150           |
| Sizes           | 1400x390x440 mm |
|                 | (LxWxH)         |
| Remarks         | yob2007         |
| Volume          | 3,3 dm³         |
| Stock           | 1               |

#### Used Lu-ve S2HC 70 E 80

Used Lu-ve S2HC 70 E 80 evaporator on Freon. Complete with 3 fans - 50 Hz - 0,03/0,09 kW - 1300/1550 RPM with a diameter of 275 mm and a total airflow of 3.150 m<sup>3</sup>/h.