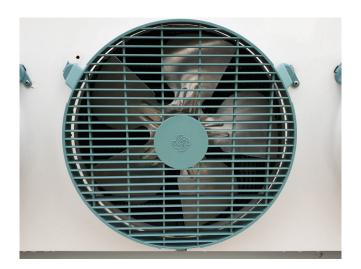

#### Used Lu-ve S2HC 70 E 80

Used Lu-ve S2HC 70 E 80 evaporator on Freon. Complete with 3 fans - 50 Hz - 0,03/0,09 kW - 1300/1550 RPM with a diameter of 275 mm and a total airflow of 3.150 m<sup>3</sup>/h.